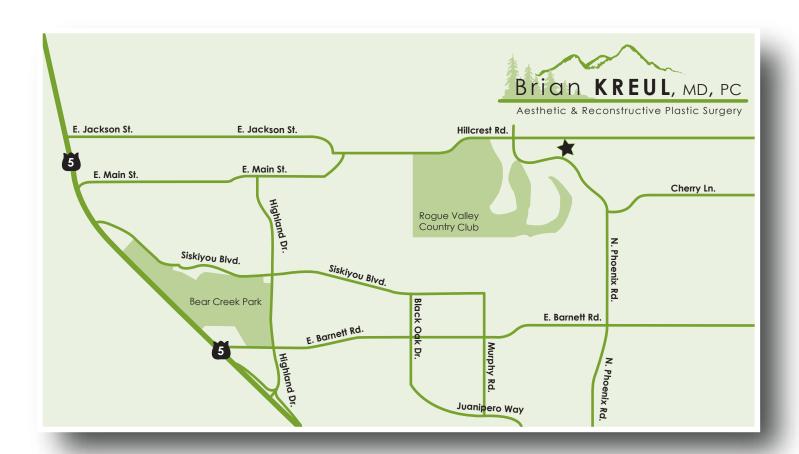

## Directions to our Office

- FROM CENTRAL POINT Take exit 27 and turn left on Highland Drive then you will turn right onto East Barnett Road. Follow East Barnett road for a couple miles and then turn left onto North Phoenix Road. Next, turn right onto Hillcrest Road and the office will be approximately 1/4 mile down the road on the right side.
- FROM FROM ASHLAND Take exit 27 and turn right on Highland Drive then you will turn right onto East Barnett Road. Follow East Barnett road for a couple miles and then turn left onto North Phoenix Road. Next, turn right onto Hillcrest Road and the office will be approximately 1/4 mile down the road on the right side.
- FROM NORTH PHOENIX ROAD Continue traveling North until you reach Hillcrest Road and turn right. The office will be approximately 1/4 mile down the road on the right side.